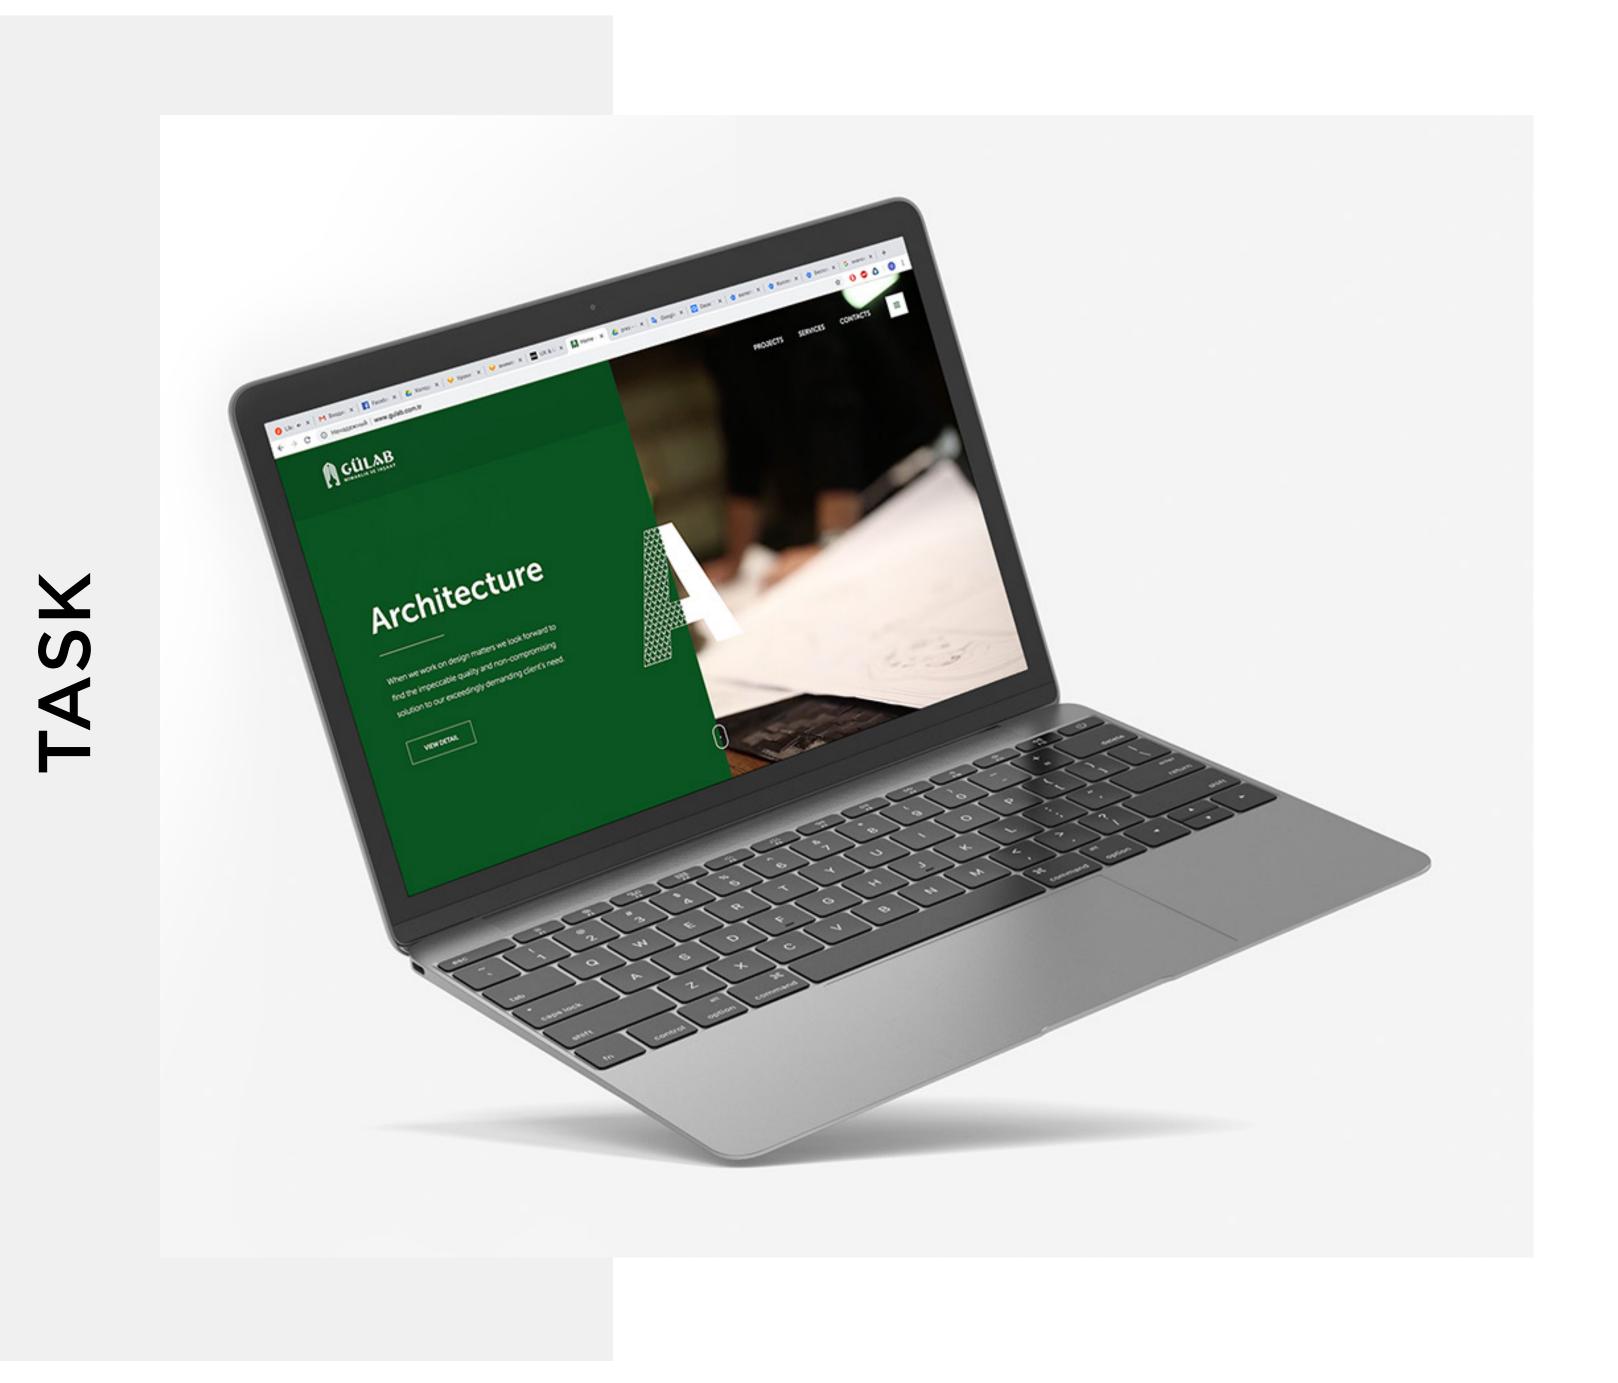

# Slider Landing. Video and service blocks.

The first page is designed as a video landing page. The page is divided into 2 parts with animated slide blocks and a transition between them. We've completed video production.

- VIDEO
- ANIMATED TRANSITION BETWEEN SECTIONS
- ADAPTIVE GREEN FIELD SIZE
- HIGHLIGHTED CAPITAL LETTER
- YOU CAN IMMEDIATELY GO TO THE PAGE OF A PARTICULAR SERVICE

# Architecture

When we work on design matters we look forward to find the impeccable quality and non-compromising solution to our exceedingly demanding client's need.

VIEW DETAIL

COPYRIGHT & 2017 MEMBER OF 12 GROUP. ALL RIGHTS RESERVED.