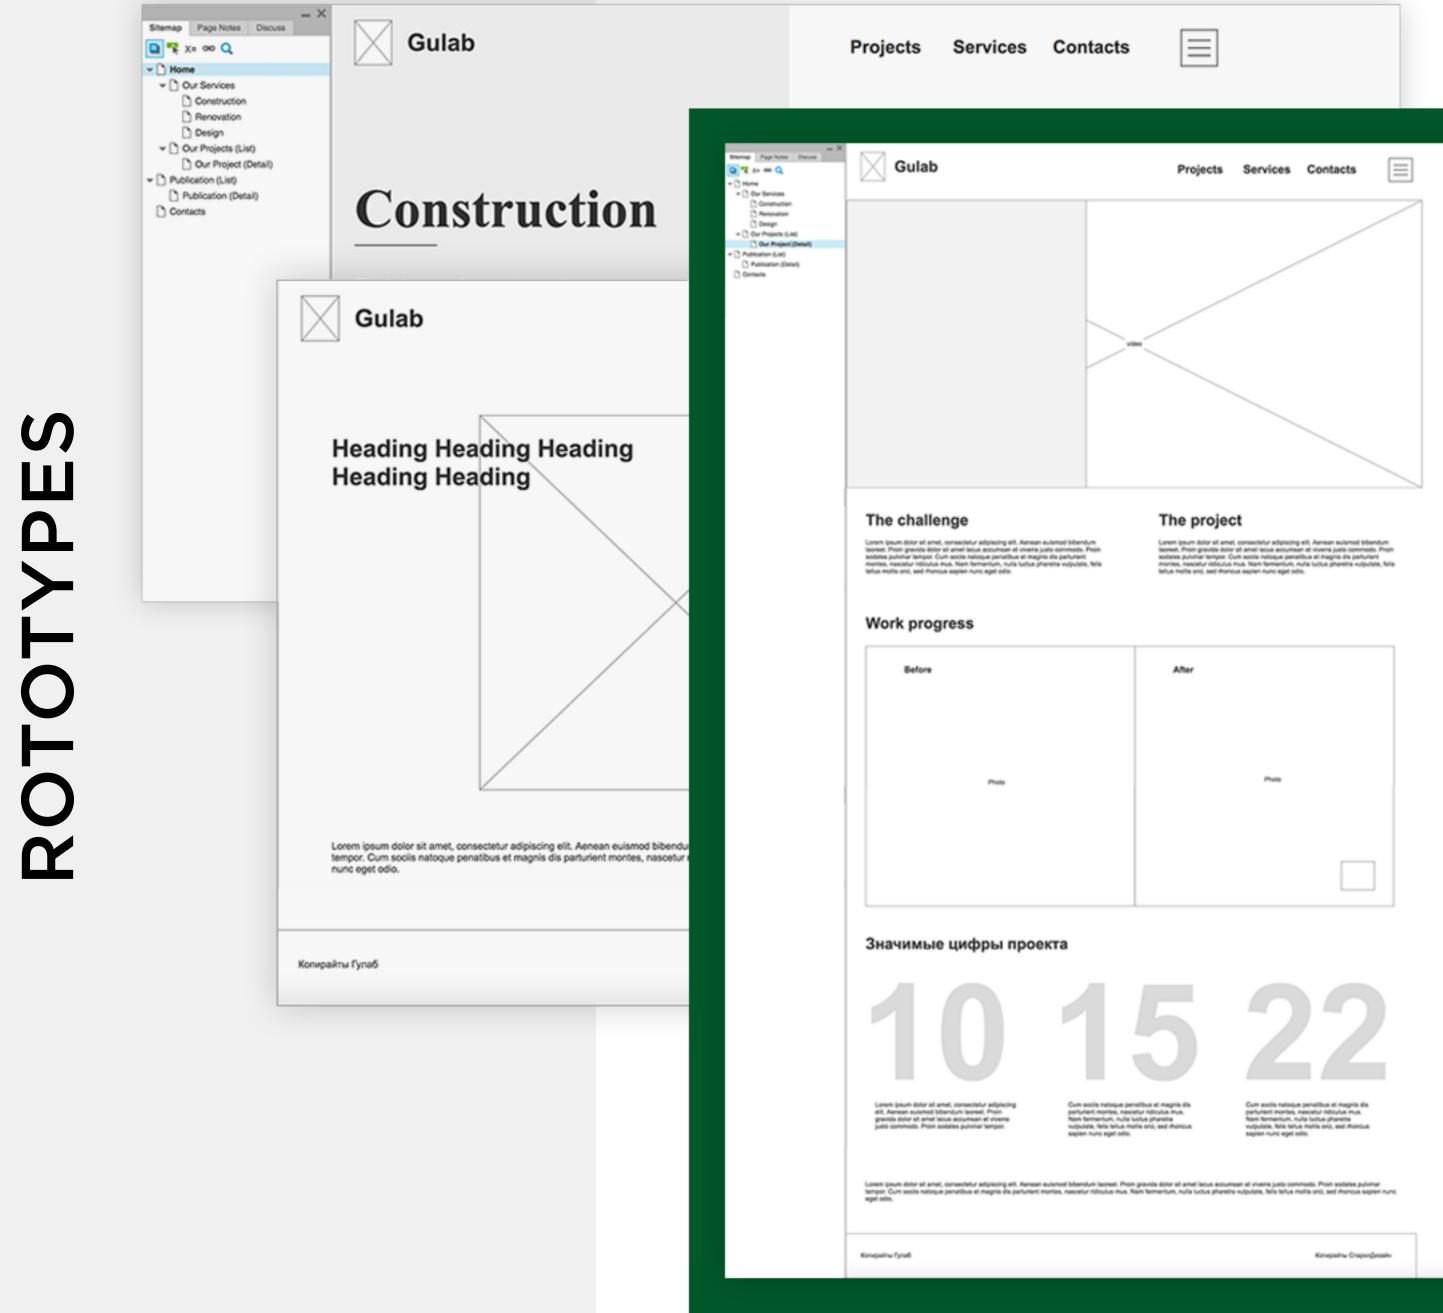

DEVELOPED BY SPARKED DESIGN

The project page allows seeing a basic photo of the object, its description, more detailed information, stages and the result of the work, as well as important information on the object.

- ANIMATED PHOTO
- SHORT DESCRIPTION
- SLIDER "PHOTOS BEFORE AND AFTER"
- INFORMATION ON THE OBJECT