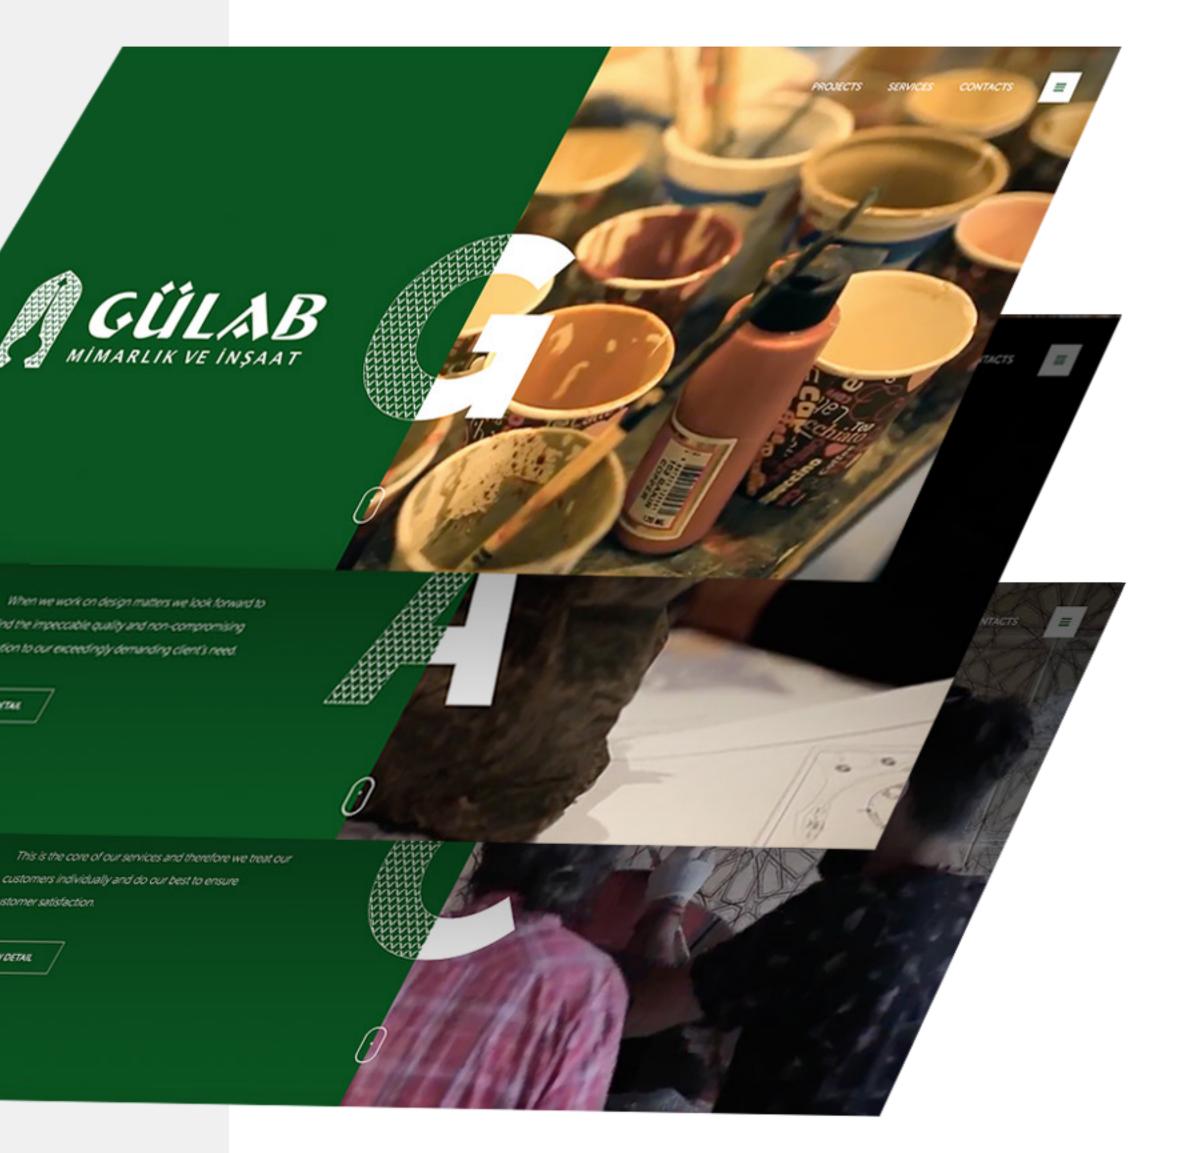

# Slider Landing. Video and service blocks.

The first page is designed as a video landing page. The page is divided into 2 parts with animated slide blocks and a transition between them. We've completed video production.

- VIDEO
- ANIMATED TRANSITION BETWEEN SECTIONS
- ADAPTIVE GREEN FIELD SIZE
- HIGHLIGHTED CAPITAL LETTER
- YOU CAN IMMEDIATELY GO TO THE PAGE OF A PARTICULAR SERVICE

# Additional menu and pre-loader

In the additional menu, we placed the full list of pages and thought out the interface. Brought the most important to the top menu.

- WE'VE BROUGHT A PART OF THE MAIN PAGES RIGHT TO THE MENU
- EXTRA MENU
- SOCIAL NETWORK BUTTONS
- PRE-LOAD PAGE
- RUNNING BOOT LINE

# The "Services" section and "Services" page

We show what services the company performs.

- A PAGE OF SERVICES, WHICH SEGMENT THEM BY SECTIONS
- ADAPTIVE GREEN FIELD SIZE
- ANIMATION OF THE CAPITAL LETTER
- VISUAL ILLUSTRATION OF THE SERVICE
- DETAILED DESCRIPTION OF THE BLOCK